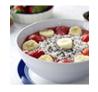

## **Tropical Fruit Bowl**

## **Ingredients**

- 1 frozen banana
- 1 cup frozen pineapple
- 1 cup frozen strawberries
- 1/3 cup coconut milk
- 2 tbsp. unsweetened shredded coconut (for topping) ✓
- 5-6 fresh strawberries sliced (for topping)
- ½ banana sliced (for topping)
- 2 tsp. chia seeds (for topping) ✓

## **Directions**

- 1. Combine all ingredients (except for the toppings) in a blender.
- 2. Puree until you get a smooth consistency.
- 3. Serve in a bowl and top with your fresh fruits and chia seeds.